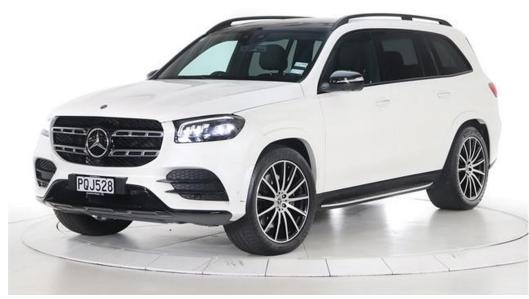

## 2022 Mercedes-Benz GLS400 d

\$129,990 Drive Away

- Class: Body Type: Kilometres: Fuel Type: Drive Type: Reg Plate: Stock #:
- Class Wagon 21000 kms Diesel Four Wheel Drive PQJ528 602508
- Model: Colour: Engine: Transmission: Doors: Cylinders: VIN:

GLS400 White 2.9 Litres Sports Automatic 5 6 cylinders W1N1679232A774080