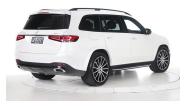

## 2022 Mercedes-Benz GLS400 d

\$129,990 Drive Away

- Class: Body Type: Kilometres: Fuel Type: Drive Type: Reg Plate: Stock #:
- Class Wagon 21000 kms Diesel Four Wheel Drive PQJ528 602508
- Model: Colour: Engine: Transmission: Doors: Cylinders: VIN:

GLS400 White 2.9 Litres Sports Automatic 5 6 cylinders W1N1679232A774080