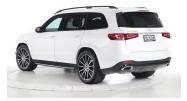

## 2022 Mercedes-Benz GLS400 d

\$129,990 Drive Away

- Class: Body Type: Kilometres: Fuel Type: Drive Type: Reg Plate: Stock #:
- Class Wagon 21000 kms Diesel Four Wheel Drive PQJ528 602508
- Model: Colour: Engine: Transmission: Doors: Cylinders: VIN:

GLS400 White 2.9 Litres Sports Automatic 5 6 cylinders W1N1679232A774080